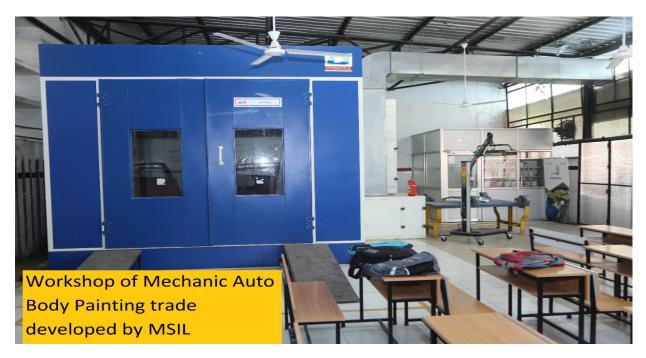

## **MECHANIC AUTO BODY PAINTING**

This trade is of one-year duration was introduced at this Institute with the technical support of Maruti Suzuki India Ltd., under Model ITI Project. Very Advance World Class painting machines and tools and equipments have been installed in this trade including ultra paint booth, paint mixing machine, roughness testing machine etc. The main work profile of trade is to develop skill in trainee of body Painting/Dry Sending, Primer Application, Paint Application, Paint Mixing and Plastic Painting. In Automobile Industry trained ITI pass painter are in great demand. Passed candidates of this trade are in great demand in Automobile industry and thus can get employment in local and Multi-National organizations/companies.