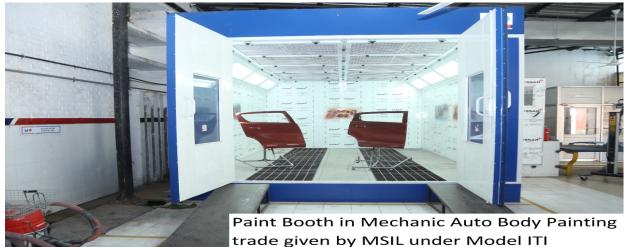

## **MECHANIC AUTO BODY PAINTING**

This trade is of one-year duration was introduced at this Institute with the technical support of Maruti Suzuki India Ltd., under Model ITI Project. Very Advance World Class painting machines and tools and equipments have been installed in this trade including ultra paint booth, paint mixing machine, roughness testing machine etc. The main work profile of trade is to develop skill in trainee of body Painting/Dry Sending, Primer Application, Paint Application, Paint Mixing and Plastic Painting. In Automobile Industry trained ITI pass painter are in great demand. Passed candidates of this trade are in great demand in Automobile industry and thus can get employment in local and Multi-National organizations/companies.